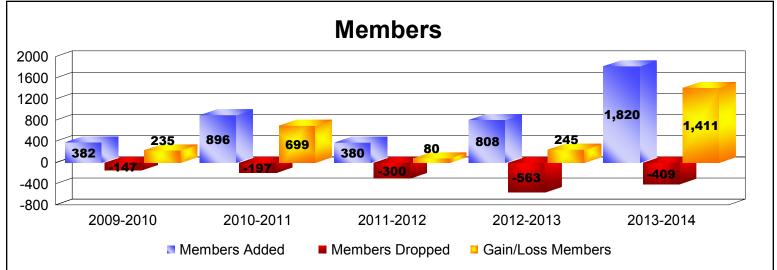

District 325B1 As of June 2014 Cumulative

| Year      | New<br>Clubs | Dropped<br>Clubs | Gain/<br>Loss<br>Clubs | New<br>Members | Charter<br>Members | Reinstate<br>Members | Transfer<br>Members | Total<br>Member<br>Added | Total<br>Members<br>Dropped | Gain/<br>Loss<br>Members |
|-----------|--------------|------------------|------------------------|----------------|--------------------|----------------------|---------------------|--------------------------|-----------------------------|--------------------------|
| 2009-2010 | 7            | 0                | 7                      | 213            | 152                | 16                   | 1                   | 382                      | -147                        | 235                      |
| 2010-2011 | 26           | 0                | 26                     | 242            | 644                | 10                   | 0                   | 896                      | -197                        | 699                      |
| 2011-2012 | 4            | 0                | 4                      | 234            | 125                | 16                   | 5                   | 380                      | -300                        | 80                       |
| 2012-2013 | 17           | -13              | 4                      | 337            | 452                | 15                   | 4                   | 808                      | -563                        | 245                      |
| 2013-2014 | 43           | 0                | 43                     | 746            | 1056               | 18                   | 0                   | 1820                     | -409                        | 1411                     |
| Average   | 19           | -3               | 17                     | 354            | 486                | 15                   | 2                   | 857                      | -323                        | 534                      |