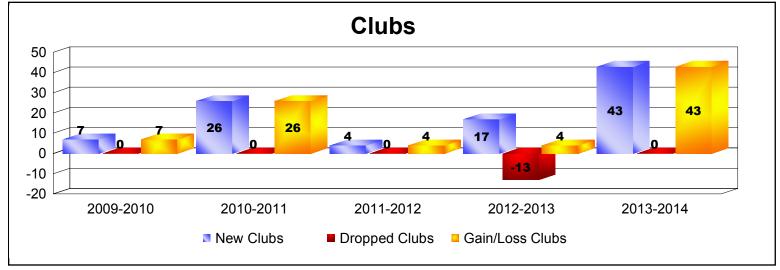

District 325B1 As of June 2014 Cumulative

| Year      | New<br>Clubs | Dropped<br>Clubs | Gain/<br>Loss<br>Clubs | New<br>Members | Charter<br>Members | Reinstate<br>Members | Transfer<br>Members | Total<br>Member<br>Added | Total<br>Members<br>Dropped | Gain/<br>Loss<br>Members |
|-----------|--------------|------------------|------------------------|----------------|--------------------|----------------------|---------------------|--------------------------|-----------------------------|--------------------------|
| 2009-2010 | 7            | 0                | 7                      | 213            | 152                | 16                   | 1                   | 382                      | -147                        | 235                      |
| 2010-2011 | 26           | 0                | 26                     | 242            | 644                | 10                   | 0                   | 896                      | -197                        | 699                      |
| 2011-2012 | 4            | 0                | 4                      | 234            | 125                | 16                   | 5                   | 380                      | -300                        | 80                       |
| 2012-2013 | 17           | -13              | 4                      | 337            | 452                | 15                   | 4                   | 808                      | -563                        | 245                      |
| 2013-2014 | 43           | 0                | 43                     | 746            | 1056               | 18                   | 0                   | 1820                     | -409                        | 1411                     |
| Average   | 19           | -3               | 17                     | 354            | 486                | 15                   | 2                   | 857                      | -323                        | 534                      |